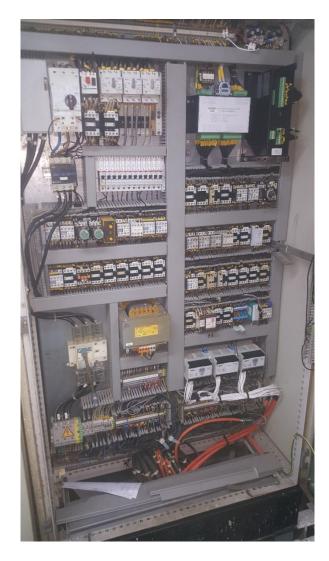

# INSTALLATION OF NEW CONTROL SYSTEM

- The new system is delivered pre-assembled and tested on new back plates for easy installation in the existing cabinets.
- Pre-cut steel plates with HMI touch screens and instrumentation are fitted on the cabinet doors.