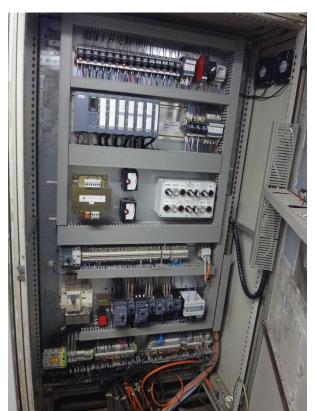

# DECOMMISSIONING OF OLD CONTROL SYSTEM

- The old control system is removed from the cabinets.
- The new system will be installed in the existing cabinets.

By re-using the existing cabinets we save installation time as we do not have make new foundations or erect new frame for mounting of new panels.