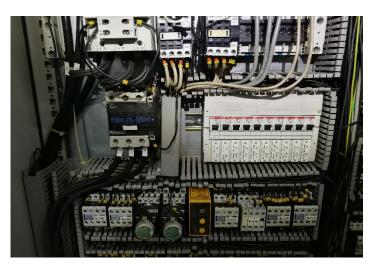

# INSTALLATION OF NEW CONTROL SYSTEM

- The new system is delivered pre-assembled and tested on new back plates for easy installation in the existing cabinets.
- Pre-cut steel plates with HMI touch screens and instrumentation are fitted on the cabinet doors.