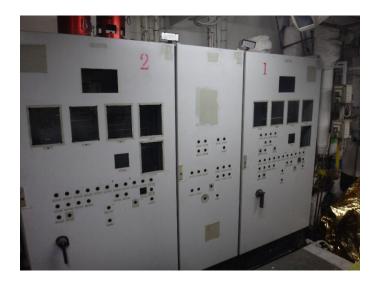

## **CASE STUDY**

- Customer has requested an upgrade of the boiler control system in order to improve operational safety and to reduce cost on spare parts and service.

#### Replacement of old control systems onboard Cruise Vessel:

- Old control systems are de-commissioned and new are installed.
  - Cabling and various transmitters/switches are re-used in order to reduce cost and installation time.
- New HMI touch panels are installed locally and in ECR.
- New water level electrodes installed.
- New smoke density system is installed on both boilers and on incinerator.
- Cabling on burners are renewed to improve operation.
- Commissioning and training of crew.
- Tested with Class and handed over to crew.

## **OLD CONTROL SYSTEM**











# DECOMMISSIONING OF OLD CONTROL SYSTEM



- The old control system is removed from the cabinets.
- The new system will be installed in the existing cabinets.

By re-using the existing cabinets we save installation time as we do not have make new foundations or erect new frame for mounting of new panels.



# INSTALLATION OF NEW CONTROL SYSTEM







- The new system is delivered pre-assembled and tested on new back plates for easy installation in the existing cabinets.
- Pre-cut steel plates with HMI touch screens and instrumentation are fitted on the cabinet doors.