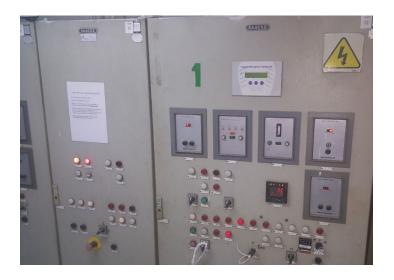

## **OLD CONTROL SYSTEM**

# DECOMMISSIONING OF OLD CONTROL SYSTEM

- The old control system is removed from the cabinets.
- The new system will be installed in the existing cabinets.

By re-using the existing cabinets we save installation time as we do not have make new foundations or erect new frame for mounting of new panels.