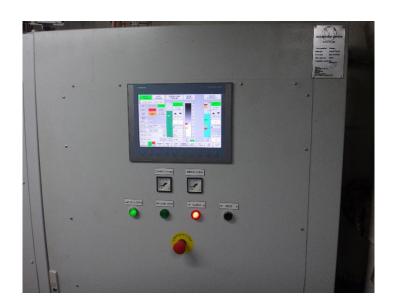

is installed on both boilers and on incinerator.
- Cabling on burners are renewed to improve operation.
- Commissioning and training of crew.
- Tested with Class and handed over to crew.

## **OLD CONTROL SYSTEM**











# DECOMMISSIONING OF OLD CONTROL SYSTEM



- The old control system is removed from the cabinets.
- The new system will be installed in the existing cabinets.

By re-using the existing cabinets we save installation time as we do not have make new foundations or erect new frame for mounting of new panels.



# INSTALLATION OF NEW CONTROL SYSTEM







- The new system is delivered pre-assembled and tested on new back plates for easy installation in the existing cabinets.
- Pre-cut steel plates with HMI touch screens and instrumentation are fitted on the cabinet doors.