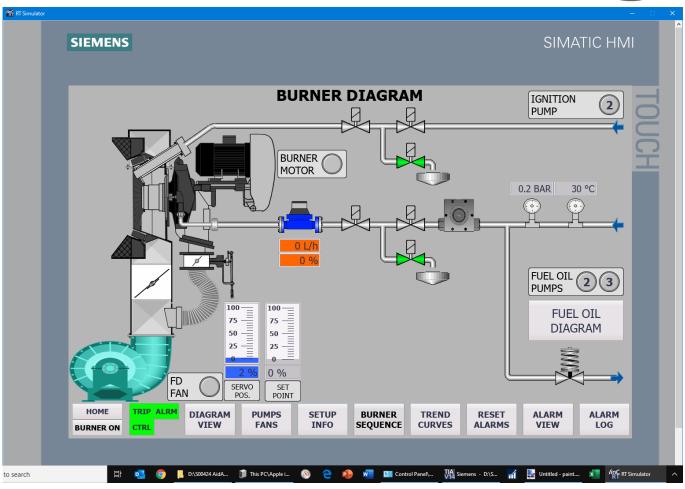

#### Replacement of old control systems onboard Cruise Vessel:

- Old control systems are de-commissioned and new are installed.
  - Cabling and various transmitters/switches are re-used in order to reduce cost and installation time.
- New HMI touch panels are installed locally and in ECR.
- New water level electrodes installed.
- New smoke density system is installed on both boilers and on incinerator.
- Cabling on burners are renewed to improve operation.
- Commissioning and training of crew.
- Tested with Class and handed over to crew.