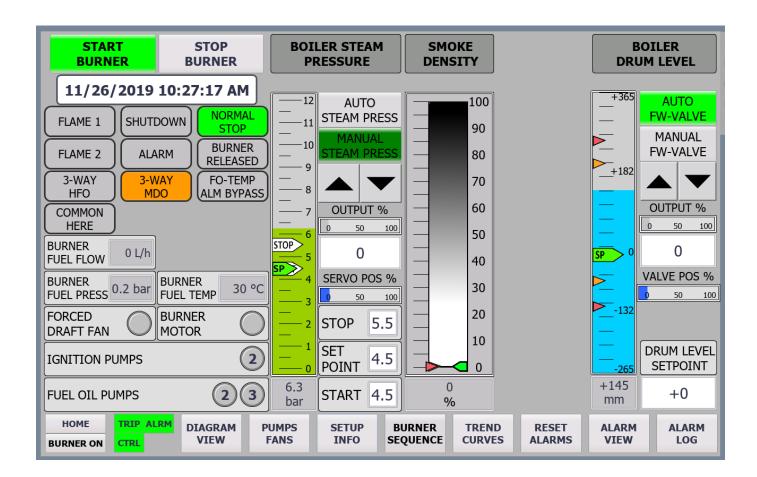

## **INTRODUCTION**

The boiler control system from Global Boiler Service A/S is engineered to ensure safe and reliable operation with minimum attendance. This is achievable via use of high quality components and an "easy to use" user interface.

The base of the system is the new Siemens S7-1500 PLC. Siemens is supplying high quality components with worldwide availability. Further, there is a supply guarantee of 10 years when components are replaced with new models. This guarantees you a **long lasting solution!** 

The system is implementable in a "single boiler" system or in a "multiple boiler" system where a common section is added.

For new building or retrofit, and available to any kind of boiler and burner.