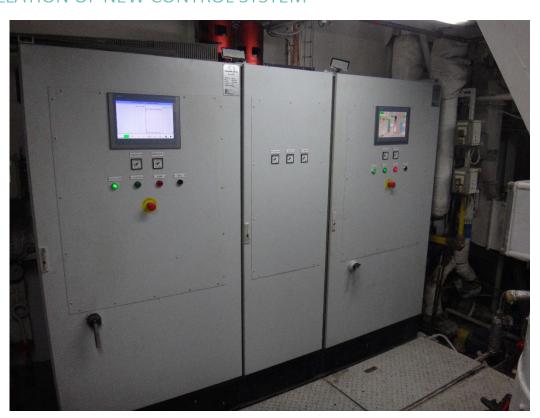

# INSTALLATION OF NEW CONTROL SYSTEM

- The new system is delivered pre-assembled and tested on new back plates for easy installation in the existing cabinets.
- Pre-cut steel plates with HMI touch screens and instrumentation are fitted on the cabinet doors.