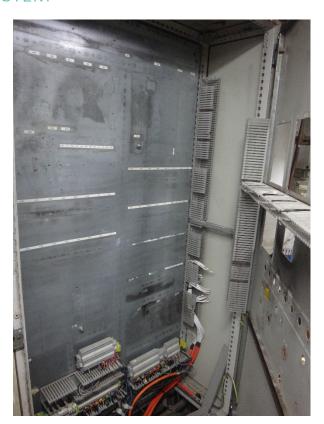

# DECOMMISSIONING OF OLD CONTROL SYSTEM

- The old control system is removed from the cabinets.
- The new system will be installed in the existing cabinets.

By re-using the existing cabinets we save installation time as we do not have make new foundations or erect new frame for mounting of new panels.