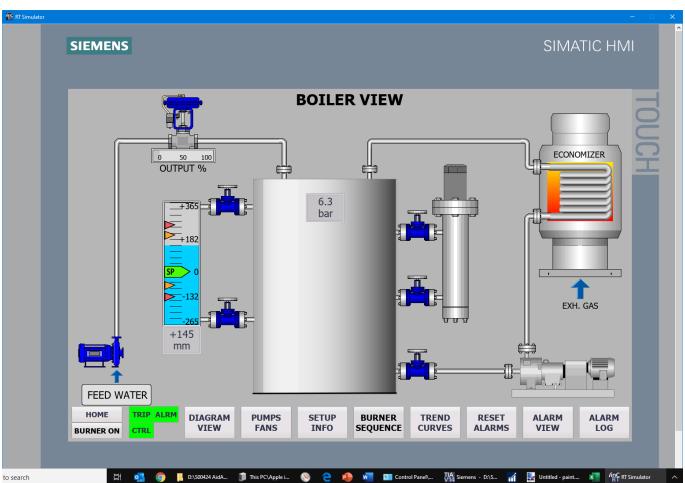

#### Replacement of old control systems onboard Cruise Vessel:

- Old control systems are de-commissioned and new are installed.
  - Cabling and various transmitters/switches are re-used in order to reduce cost and installation time.
- New HMI touch panels are installed locally and in ECR.
- New water level electrodes installed.
- New smoke density system is installed on both boilers and on incinerator.
- Cabling on burners are renewed to improve operation.
- Commissioning and training of crew.
- Tested with Class and handed over to crew.