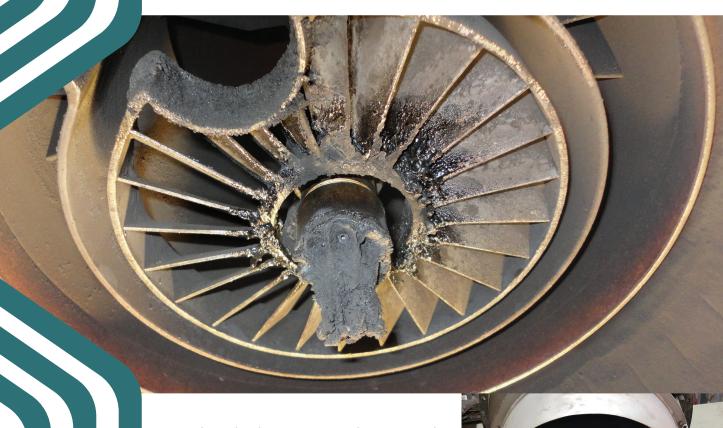

## **Boiler Repair**

No matter the scope of repair or service required for your boiler plant, our experienced boiler makers boiler specialists can and will get the job done. With everything from boiler inspections, modifications, refractory and Insulation work to major repairs of your boiler. We support any type and design of boilers, boiler accessories and boiler related equipment in any configuration. And with in-house machinery, we can custom make almost any thinkable boiler parts to fit into your existing plant.