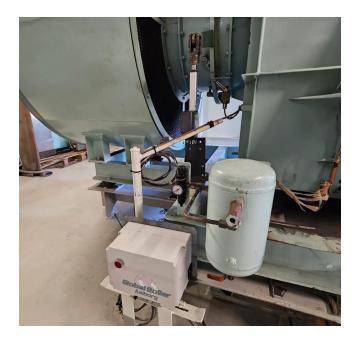

## **Linear actuator**

Electrical actuators are preferable because they require less maintenance, and provide a more accurate adjustment. These are, therefore, perfect for optimising the position of your FD-fan and/or bypass damper. Should you need your pneumatic actuators replaced with new fully electrical actuators, we are ready to assist you.

## Linear actuator for precise and steady damper control.

Retrofit to existing plants

- Various plug-and-play solutions available
- Built-in endstop switches
- Low maintenance

Interested? Contact <a href="mailto:service@globalboiler.com">service@globalboiler.com</a> to make an inquiry.