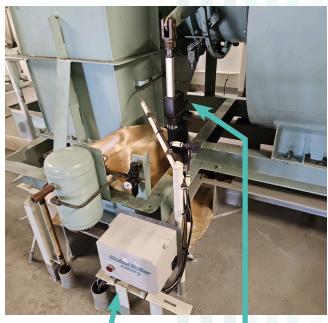

## **Linear actuator**

Electrical actuators are preferable because they require less maintenance, and provide a more accurate adjustment. These are, therefore, perfect for optimising the position of your FD-fan and/or bypass damper. Should you need your pneumatic actuators replaced with new fully electrical actuators, we are ready to assist you.

## Linear actuator for precise and steady damper control.

Retrofit to existing plants

- Various plug-and-play solutions available
- Built-in endstop switches
- Low maintenance

Interested? Contact <a href="mailto:service@globalboiler.com">service@globalboiler.com</a> to make an inquiry.

Control Unit

Actuator