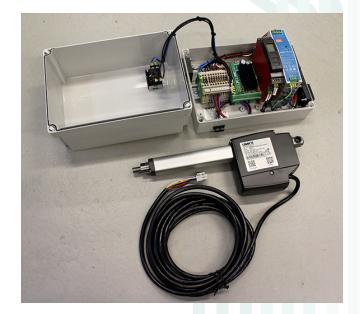

## **Linear actuator**

Electrical actuators are preferable because they require less maintenance, and provide a more accurate adjustment. These are, therefore, perfect for optimising the position of your FD-fan and/or bypass damper. Should you need your pneumatic actuators replaced with new fully electrical actuators, we are ready to assist you.

All our actuators are fully compliant with the marine industry. They come with a robust design and are simple to install as plug-and-play solutions with built-in endstop switches and a preassembled control box.

## Linear actuator for precise and steady damper control.

Retrofit to existing plants

- Various plug-and-play solutions available
- Built-in endstop switches
- Low maintenance

Interested? Contact <a href="mailto:service@globalboiler.com">service@globalboiler.com</a> to make an inquiry.

Control Unit

Actuator